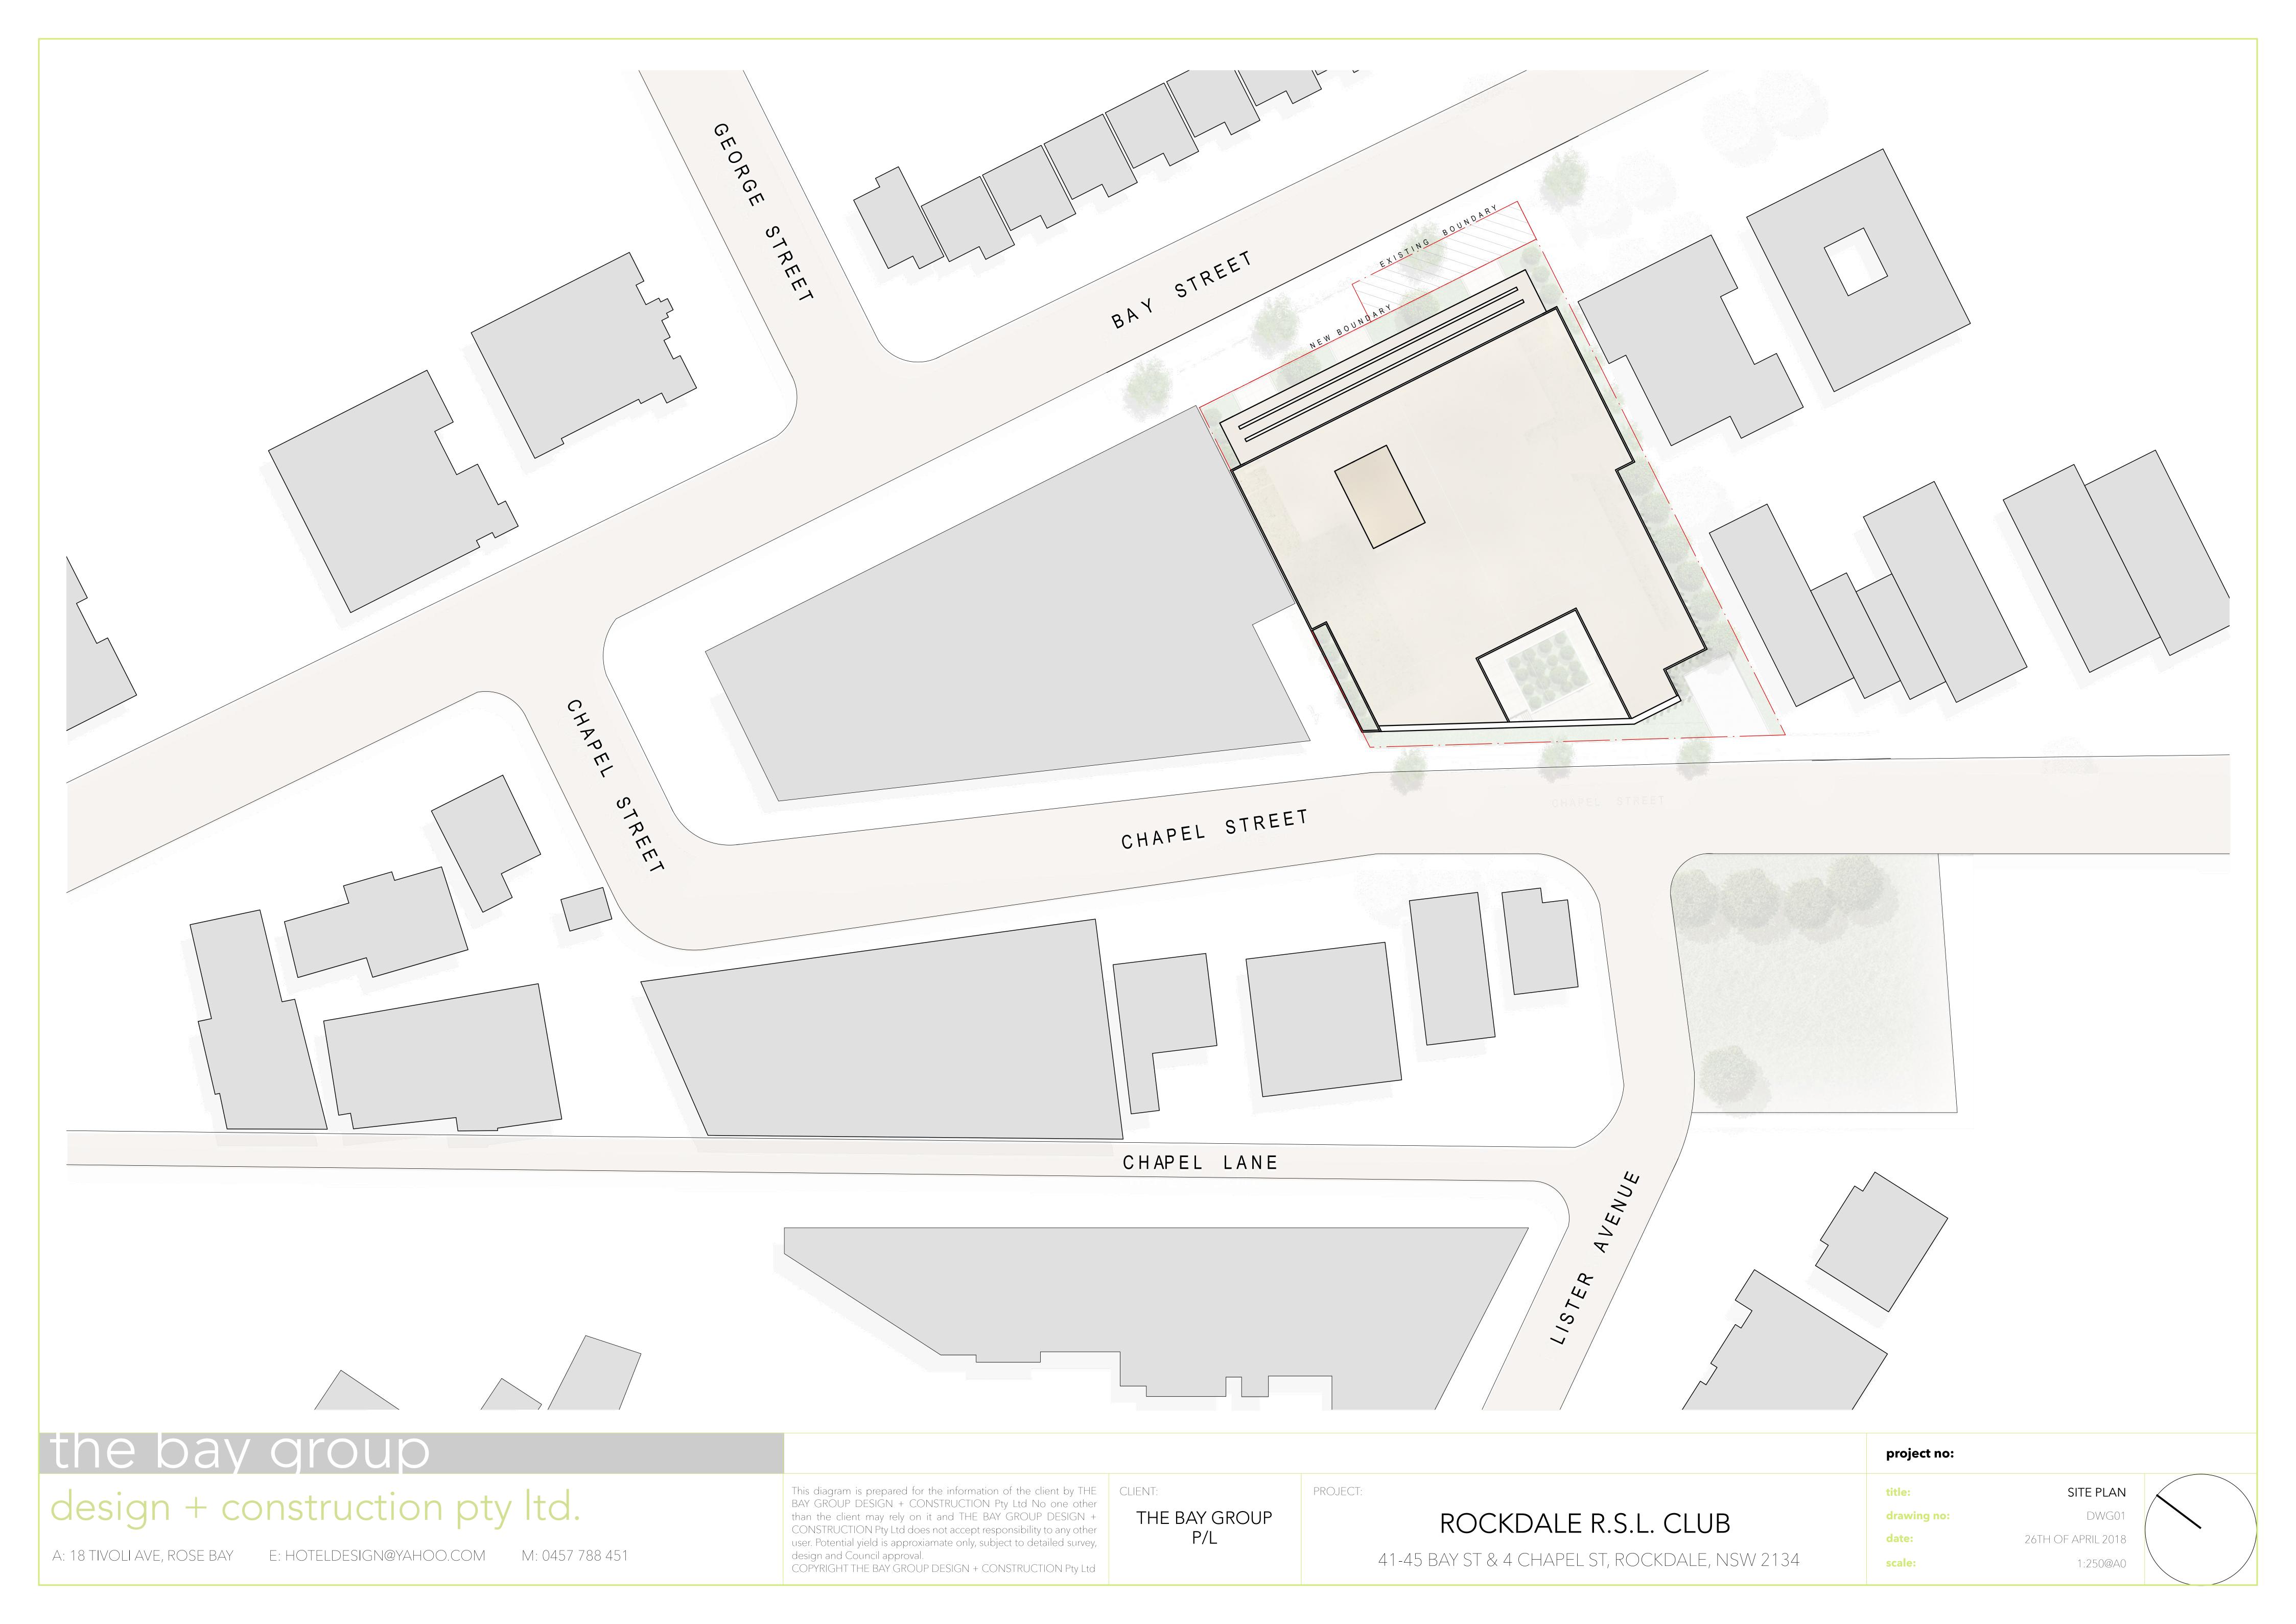

## the bay group

design + construction pty ltd.

A: 18 TIVOLI AVE, ROSE BAY E: HOTELDESIGN@YAHOO.COM M: 0457 788 451 This diagram is prepared for the information of the client by THE CLIENT: BAY GROUP DESIGN + CONSTRUCTION Pty Ltd No one other than the client may rely on it and THE BAY GROUP DESIGN + CONSTRUCTION Pty Ltd does not accept responsibility to any other user. Potential yield is approxiamate only, subject to detailed survey, design and Council approval. COPYRIGHT THE BAY GROUP DESIGN + CONSTRUCTION Pty Ltd

THE BAY GROUP P/L

PROJECT:

ROCKDALE R.S.L. CLUB

41-45 BAY ST & 4 CHAPEL ST, ROCKDALE, NSW 2134

title: drawing no:

scale:

BASEMENT PLAN DWG02 26TH OF APRIL 2018 1:100@A0