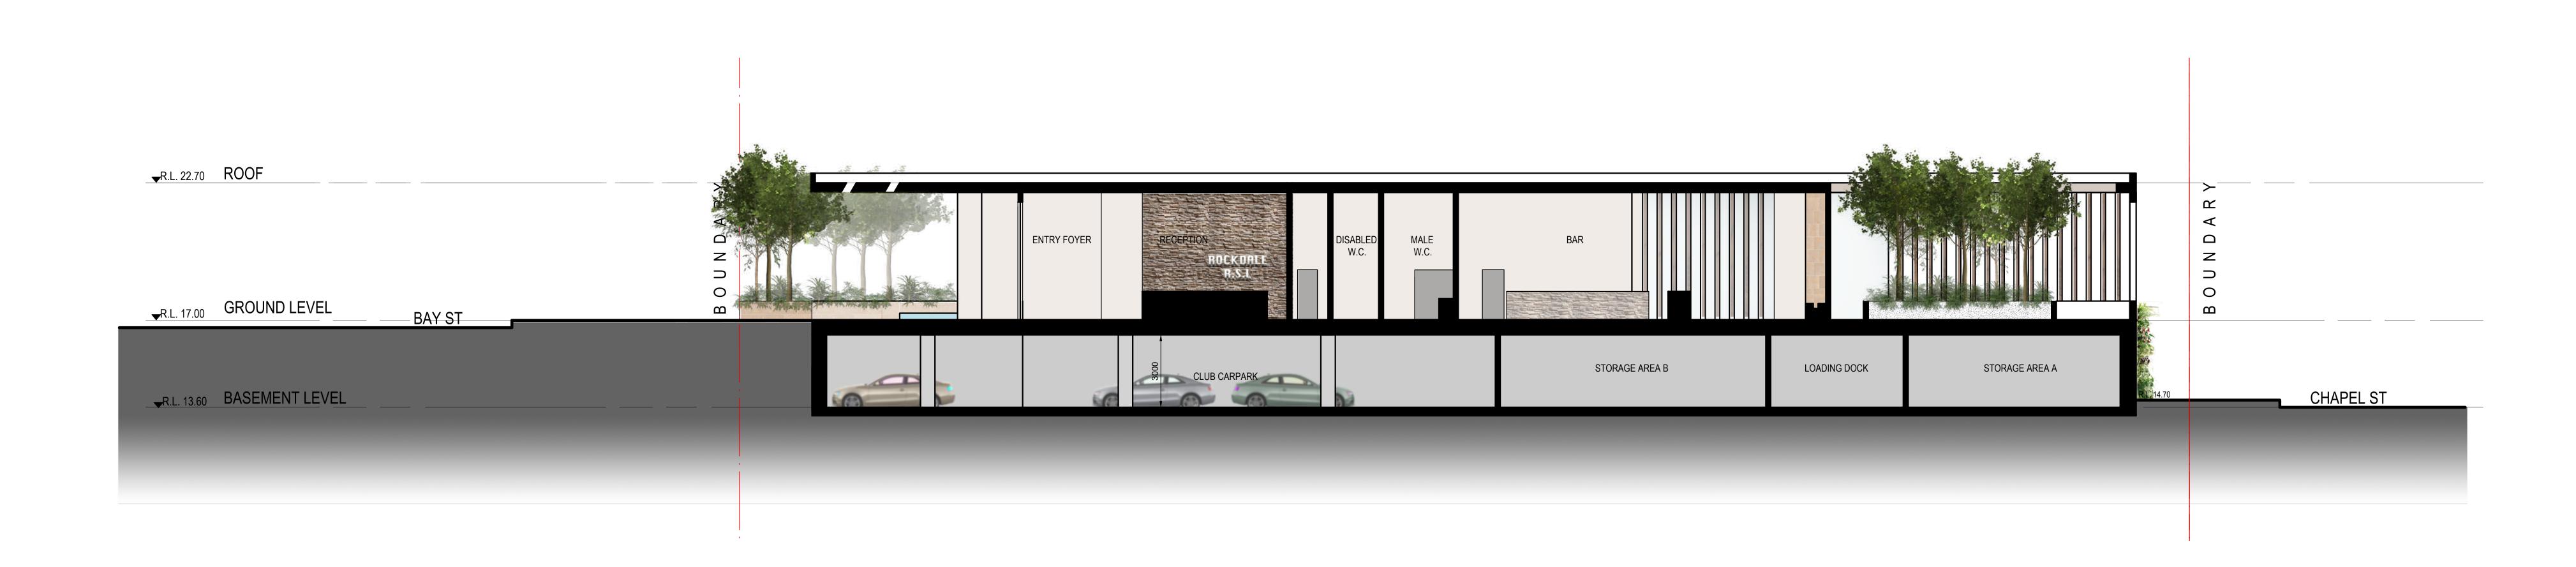

## SECTION A-A

COPYRIGHT THE BAY GROUP DESIGN + CONSTRUCTION Pty Ltd

THE BAY GROUP P/L PROJECT:

ROCKDALE R.S.L. CLUB

41-45 BAY ST & 4 CHAPEL ST, ROCKDALE, NSW 2134

title:
drawing no:
date:
scale:

SECTIONS

DWG06

26TH OF APRIL 2018

1:100@A0