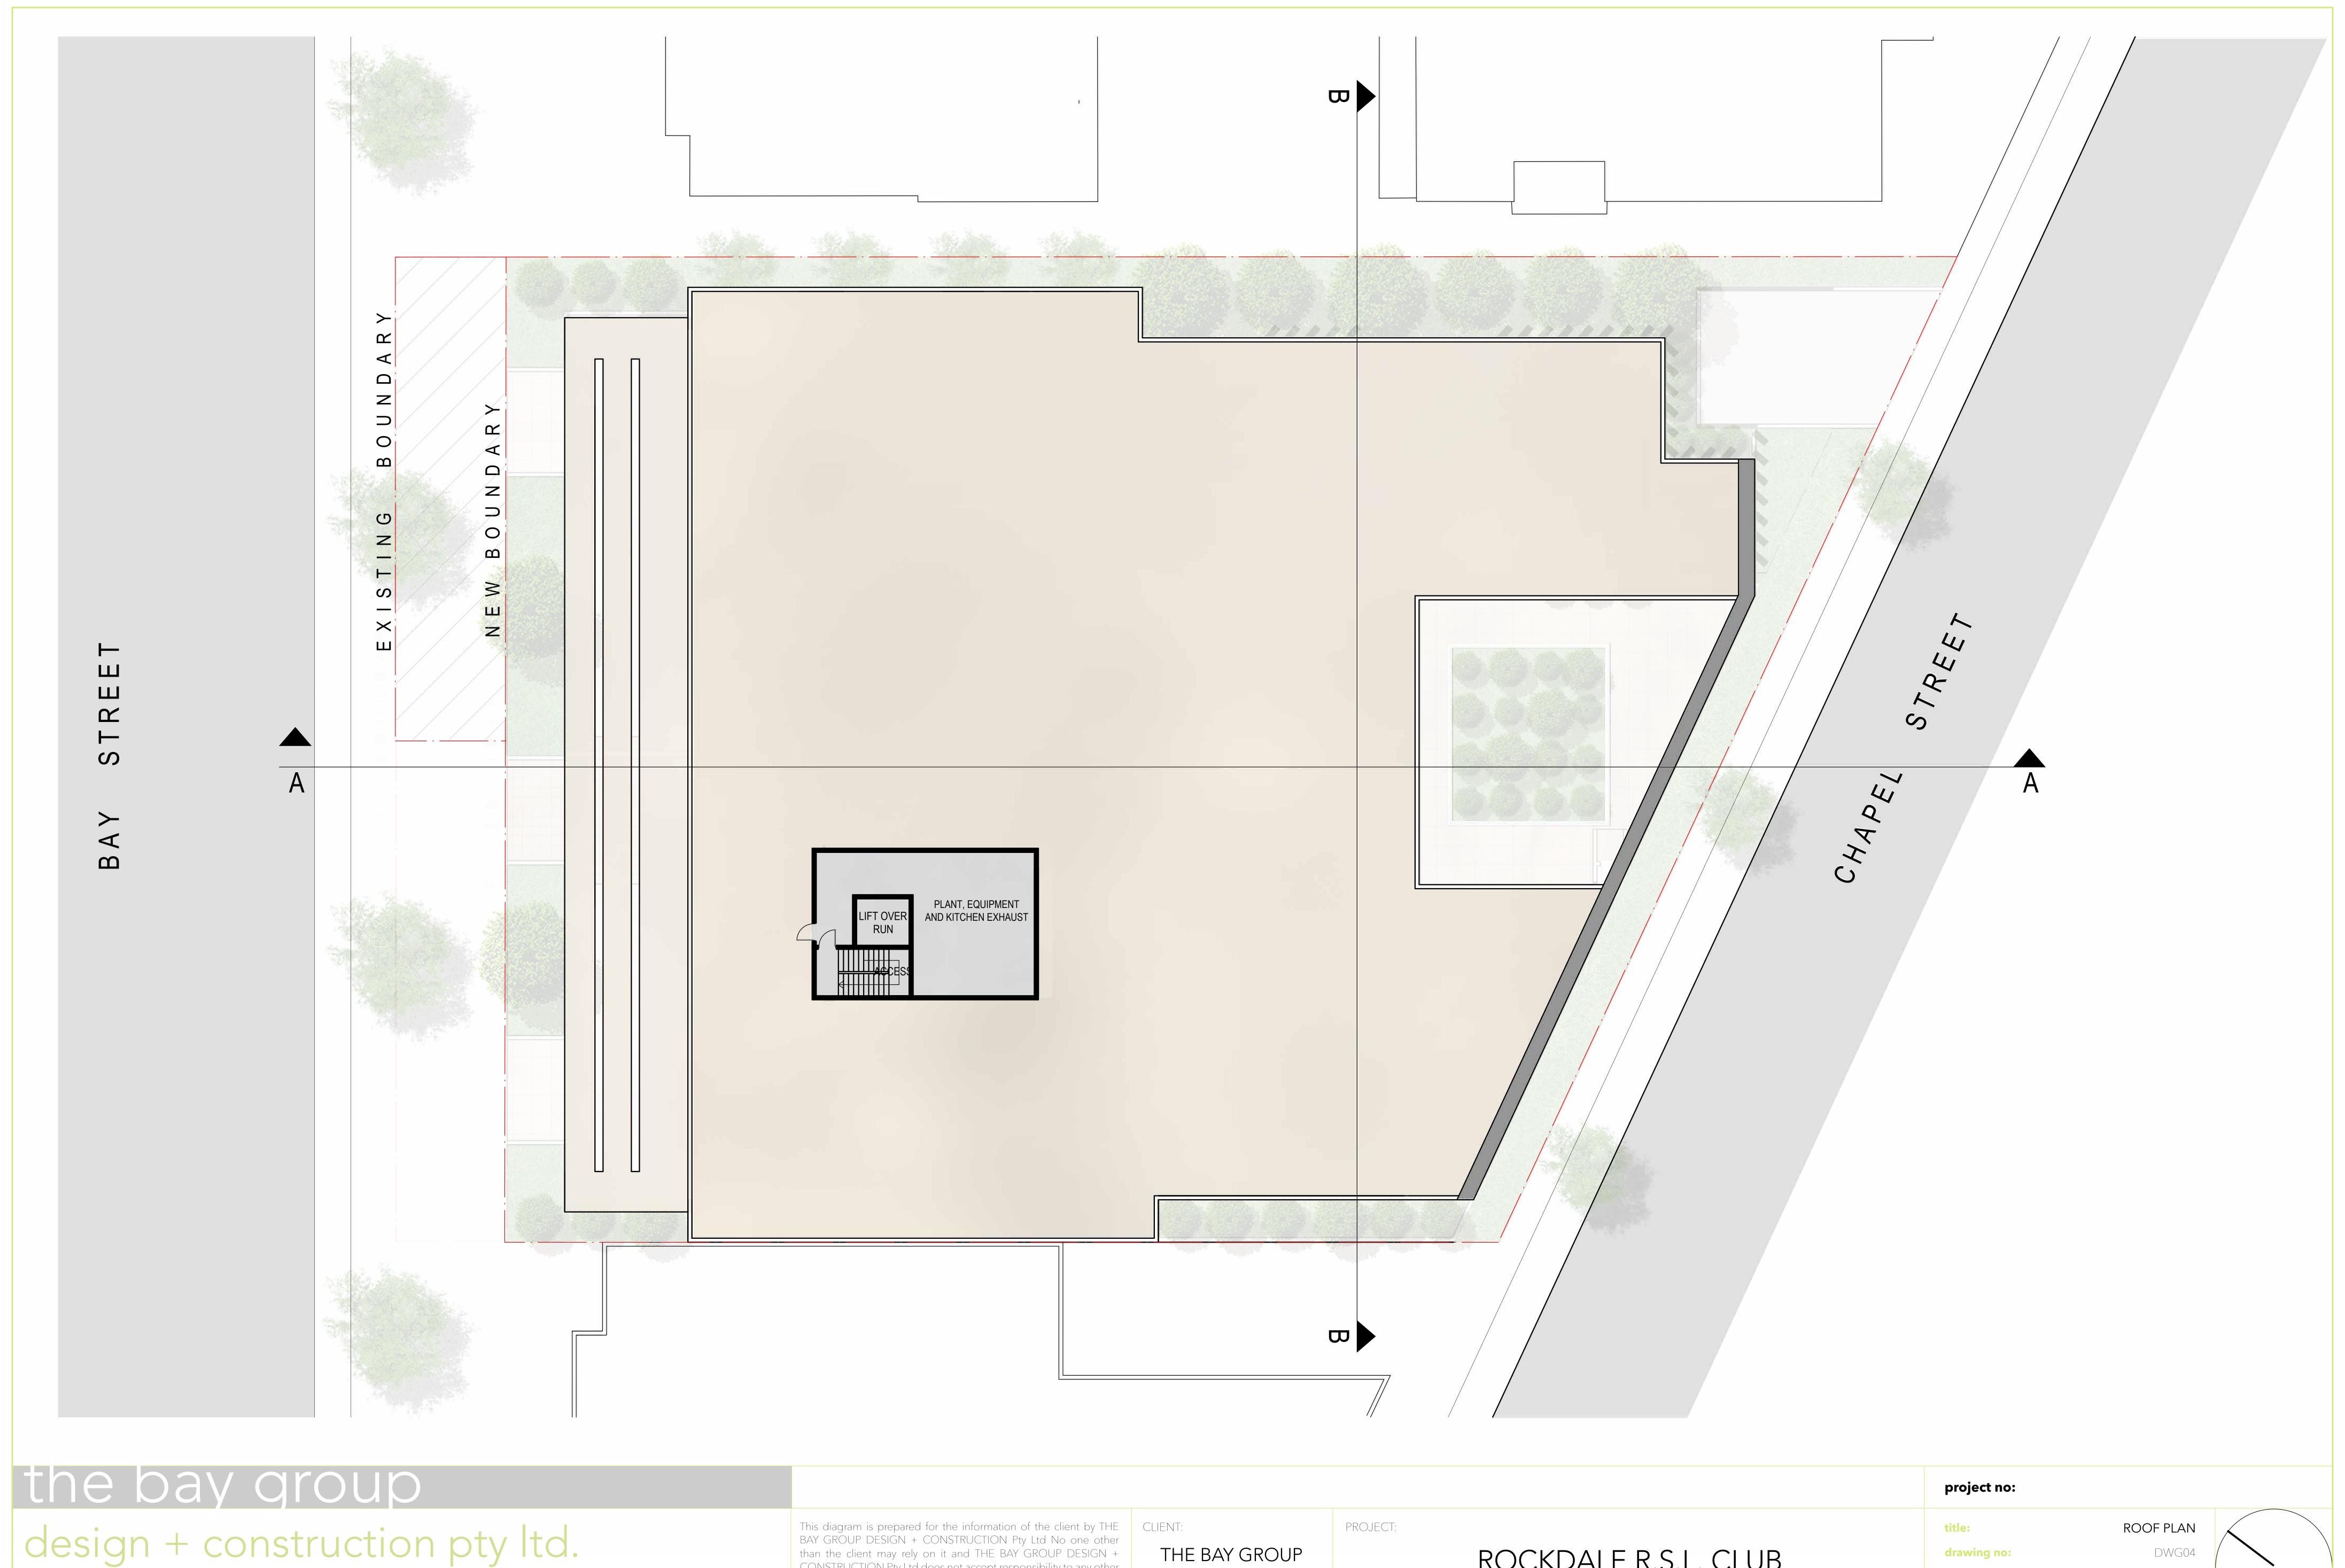

## the bay group

design + construction pty ltd.

A: 18 TIVOLI AVE, ROSE BAY E: HOTELDESIGN@YAHOO.COM

This diagram is prepared for the information of the client by THE CLIENT: BAY GROUP DESIGN + CONSTRUCTION Pty Ltd No one other than the client may rely on it and THE BAY GROUP DESIGN + CONSTRUCTION Pty Ltd does not accept responsibility to any other user. Potential yield is approxiamate only, subject to detailed survey, design and Council approval. COPYRIGHT THE BAY GROUP DESIGN + CONSTRUCTION Pty Ltd

THE BAY GROUP P/L

PROJECT:

ROCKDALE R.S.L. CLUB

41-45 BAY ST & 4 CHAPEL ST, ROCKDALE, NSW 2134

title: drawing no:

scale:

GROUND PLAN DWG03 26TH OF APRIL 2018 1:100@A0

A: 18 TIVOLI AVE, ROSE BAY E: HOTELDESIGN@YAHOO.COM

BAY GROUP DESIGN + CONSTRUCTION Pty Ltd No one other than the client may rely on it and THE BAY GROUP DESIGN + CONSTRUCTION Pty Ltd does not accept responsibility to any other user. Potential yield is approxiamate only, subject to detailed survey, design and Council approval. COPYRIGHT THE BAY GROUP DESIGN + CONSTRUCTION Pty Ltd

THE BAY GROUP P/L

ROCKDALE R.S.L. CLUB 41-45 BAY ST & 4 CHAPEL ST, ROCKDALE, NSW 2134

drawing no: scale:

DWG04 26TH OF APRIL 2018 1:100@A0