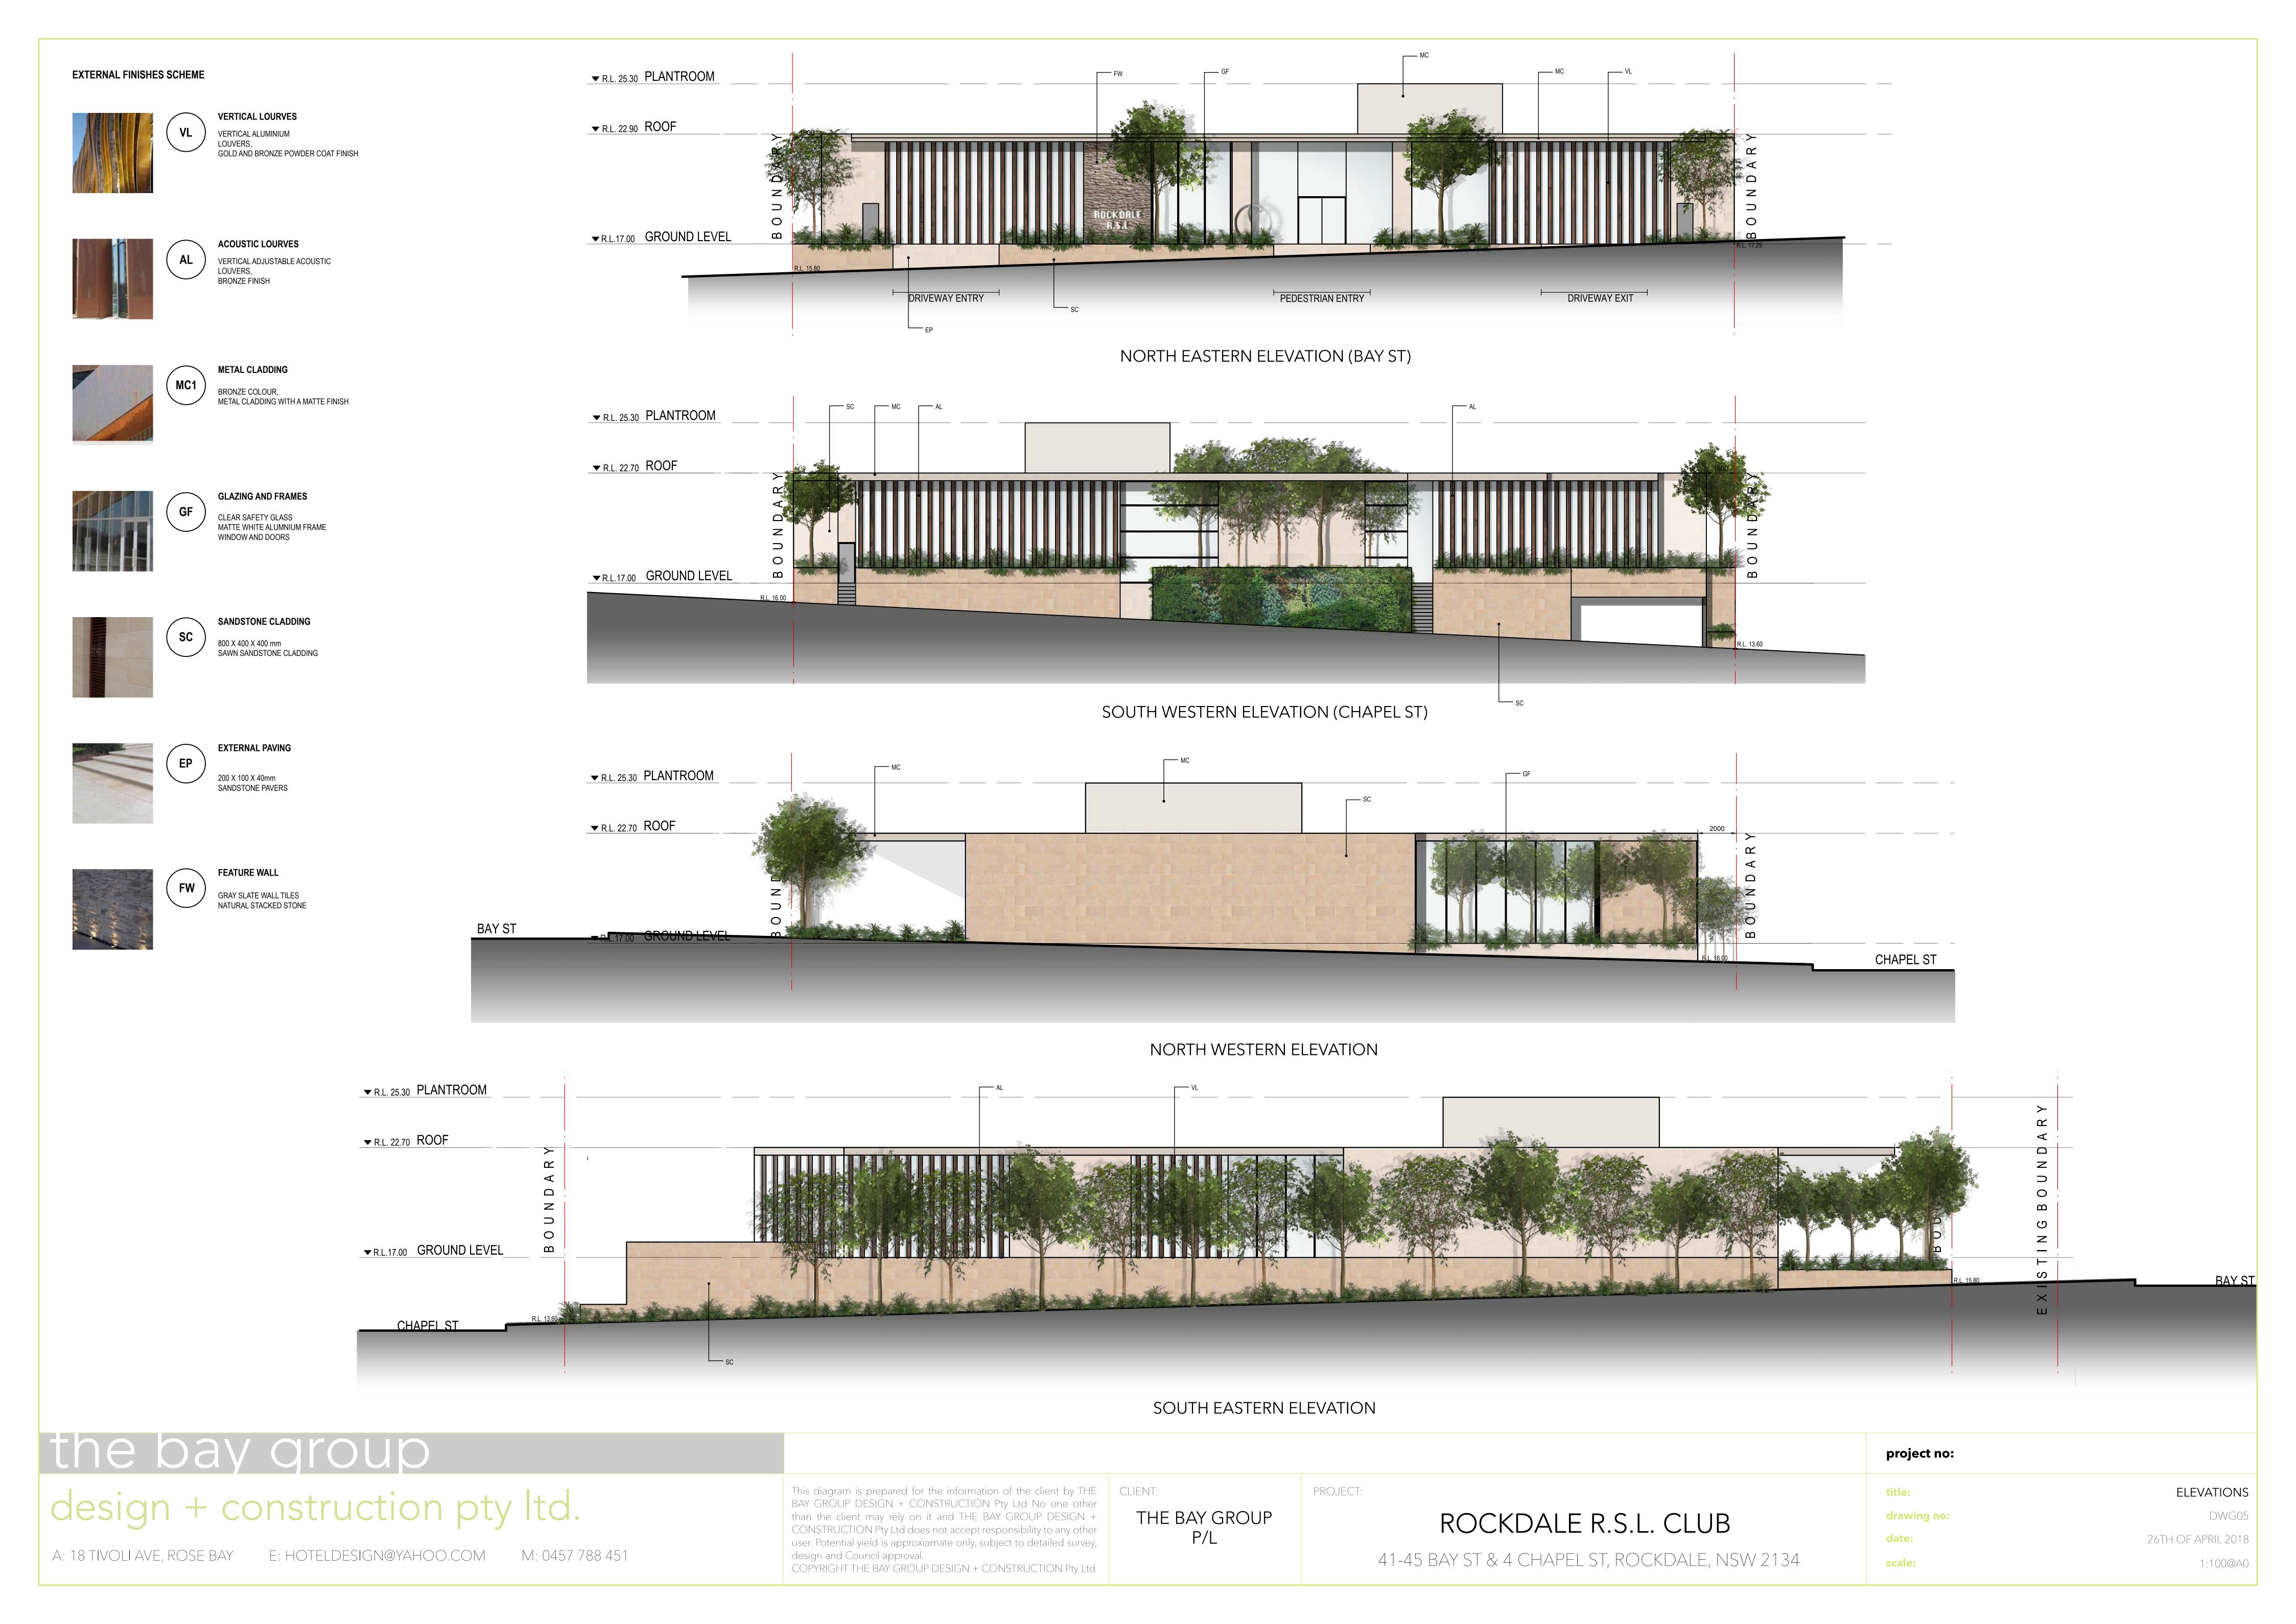

## SECTION A-A

## SECTION B-B

This diagram is prepared for the information of the client by THE BAY GROUP DESIGN + CONSTRUCTION Pty Ltd No one other than the client may rely on it and THE BAY GROUP DESIGN + CONSTRUCTION Pty Ltd does not accept responsibility to any other user. Potential yield is approxiamate only, subject to detailed survey, design and Council approval.

COPYRIGHT THE BAY GROUP DESIGN + CONSTRUCTION Pty Ltd

THE BAY GROUP P/L PROJECT:

ROCKDALE R.S.L. CLUB

41-45 BAY ST & 4 CHAPEL ST, ROCKDALE, NSW 2134

title:
drawing no:
date:
scale:

SECTIONS

DWG06

26TH OF APRIL 2018

1:100@A0