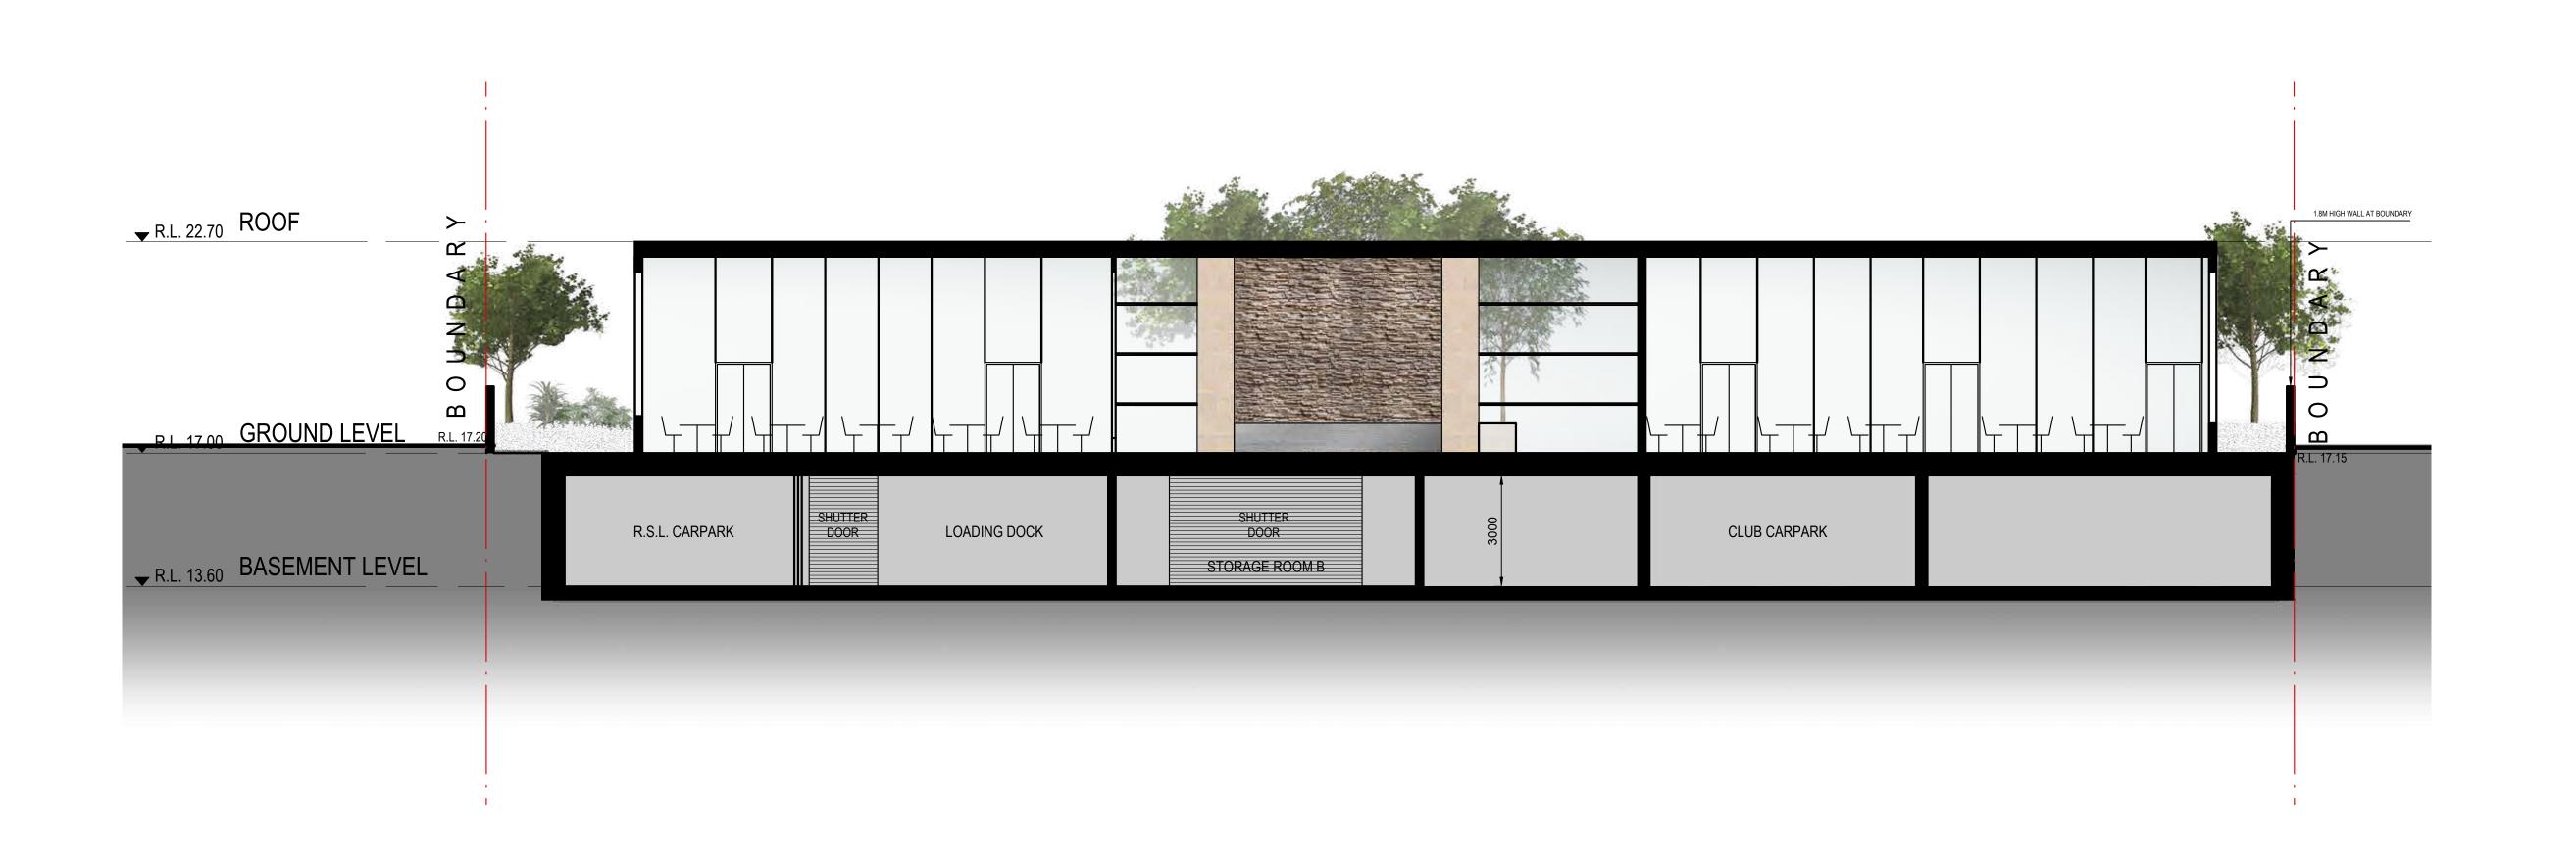

## SECTION B-B

This diagram is prepared for the information of the client by THE BAY GROUP DESIGN + CONSTRUCTION Pty Ltd No one other than the client may rely on it and THE BAY GROUP DESIGN + CONSTRUCTION Pty Ltd does not accept responsibility to any other user. Potential yield is approxiamate only, subject to detailed survey, design and Council approval.

COPYRIGHT THE BAY GROUP DESIGN + CONSTRUCTION Pty Ltd

THE BAY GROUP P/L PROJECT:

ROCKDALE R.S.L. CLUB

41-45 BAY ST & 4 CHAPEL ST, ROCKDALE, NSW 2134

title:
drawing no:
date:
scale:

SECTIONS

DWG06

26TH OF APRIL 2018

1:100@A0