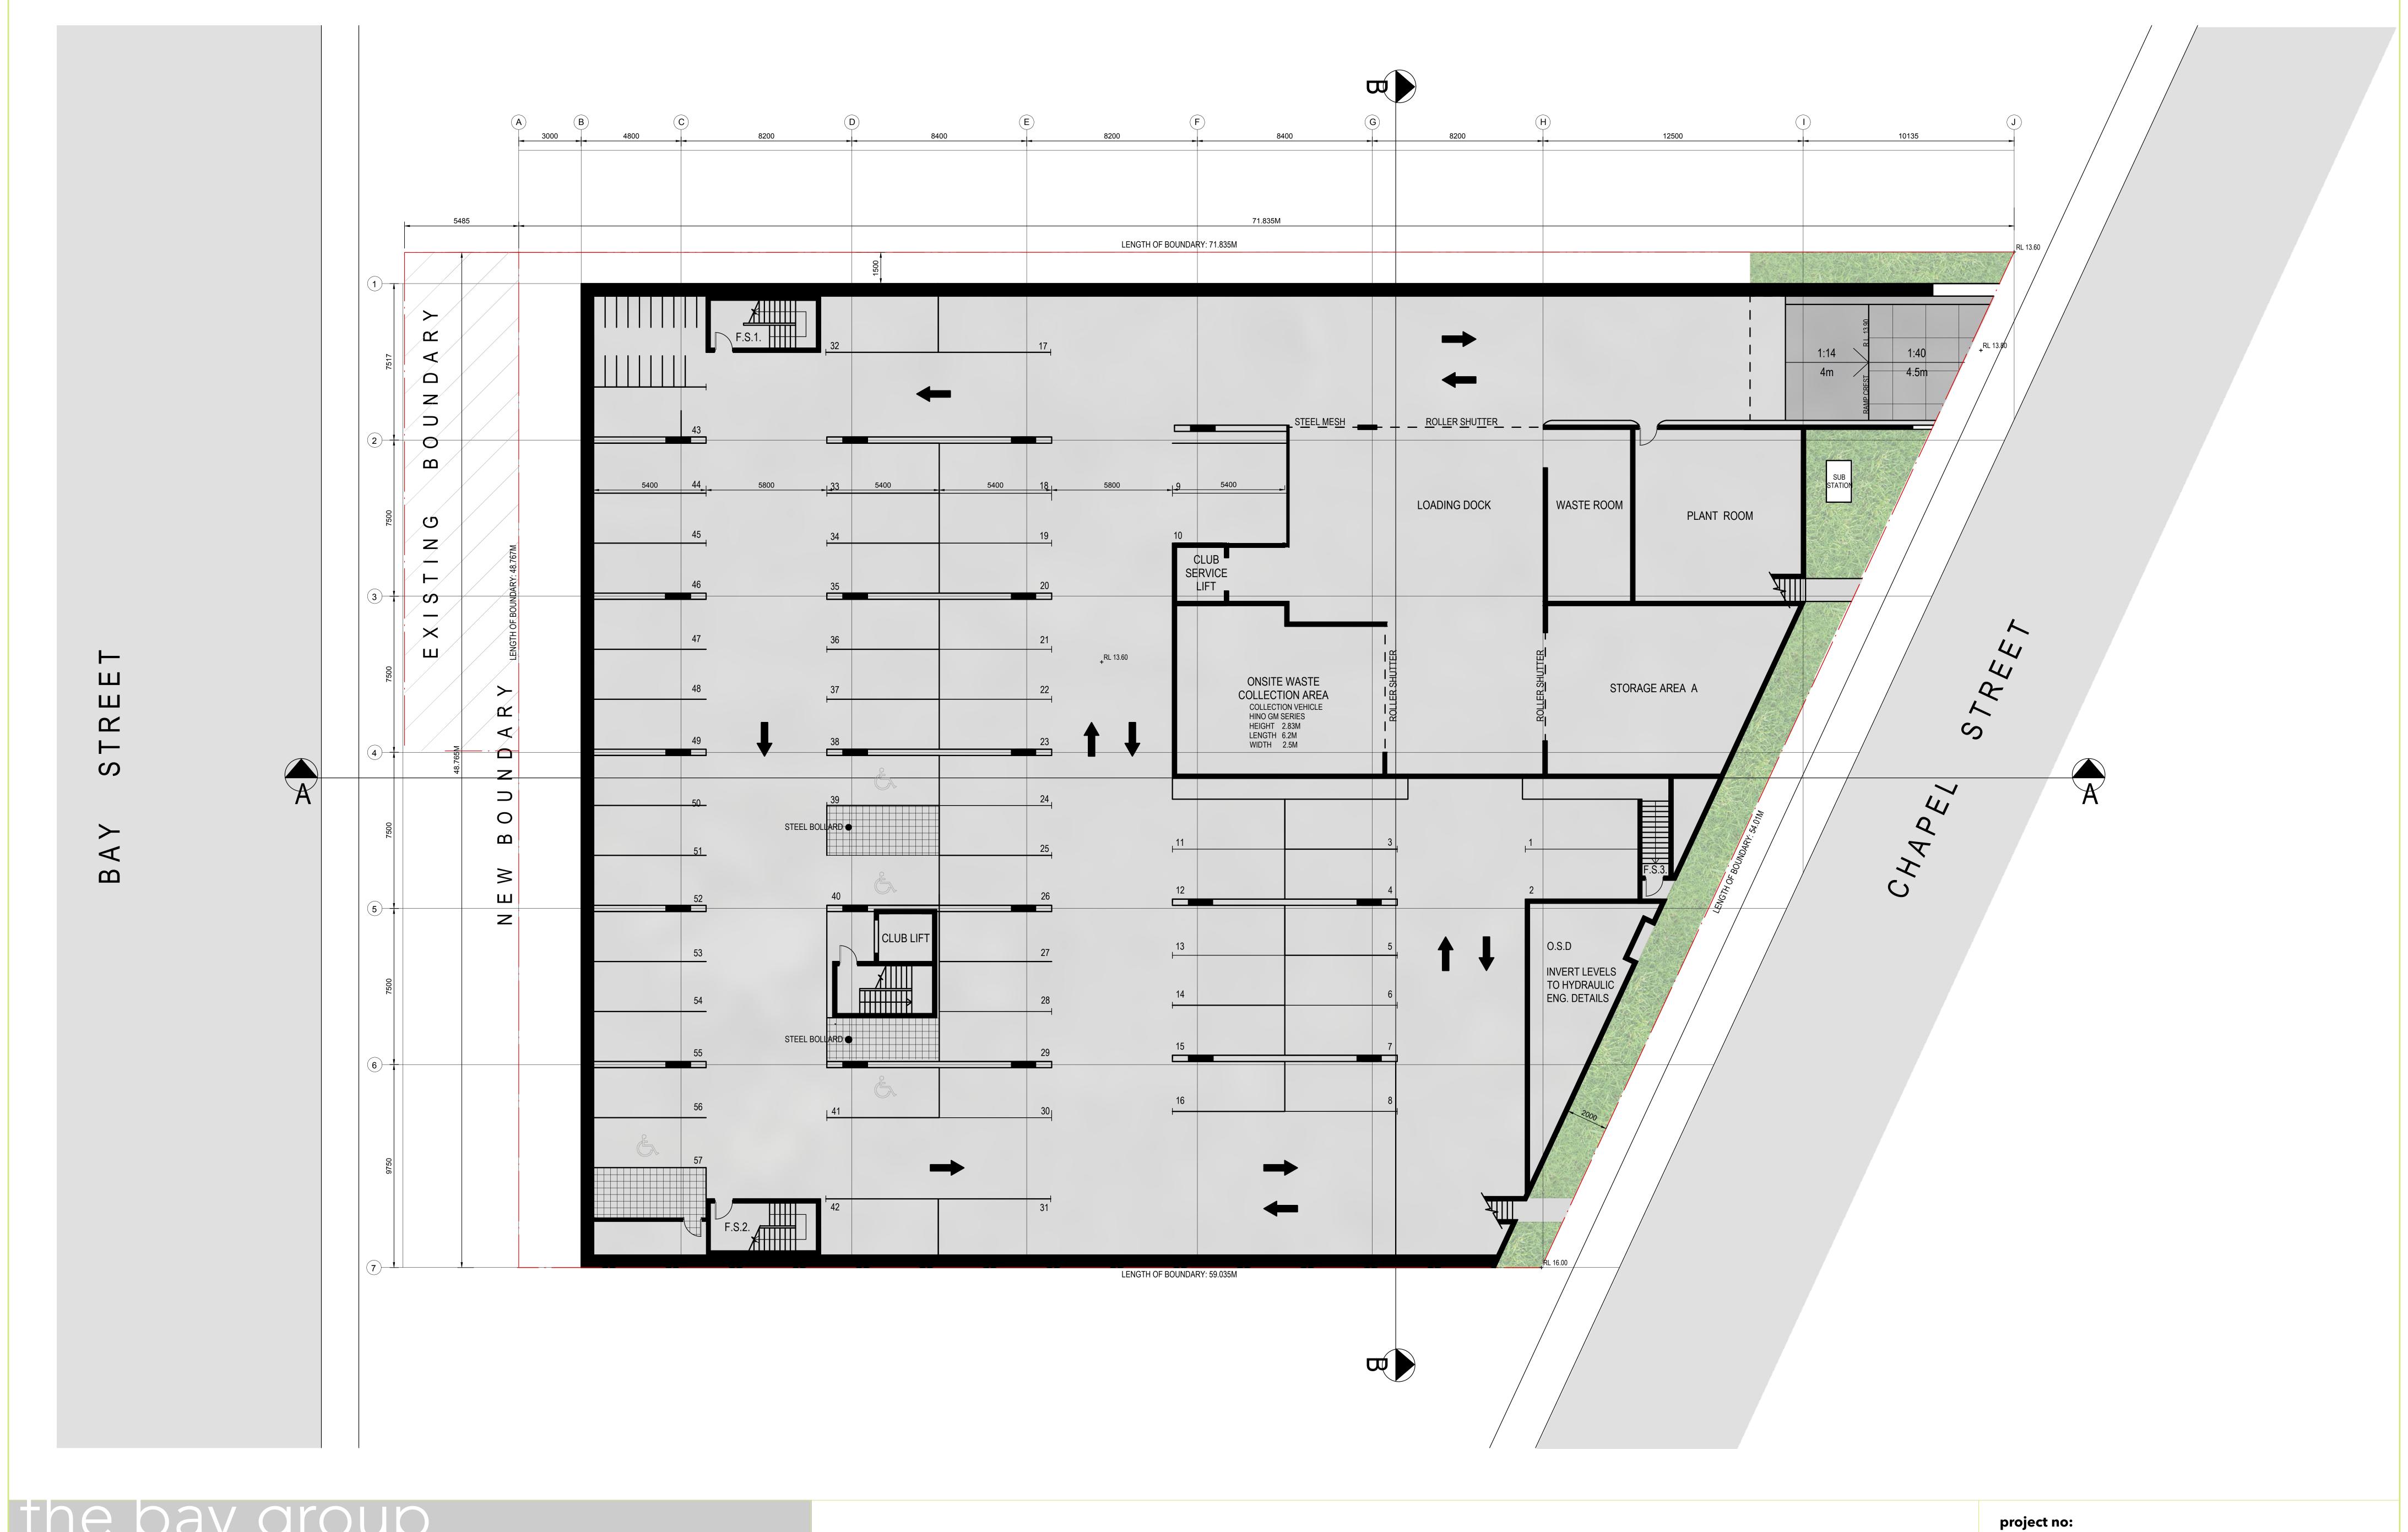

THE BAY GROUP P/L

PROJECT:

ROCKDALE R.S.L. CLUB

41-45 BAY ST & 4 CHAPEL ST, ROCKDALE, NSW 2134

title: drawing no:

scale:

BASEMENT PLAN DWG02 26TH OF APRIL 2018 1:100@A0