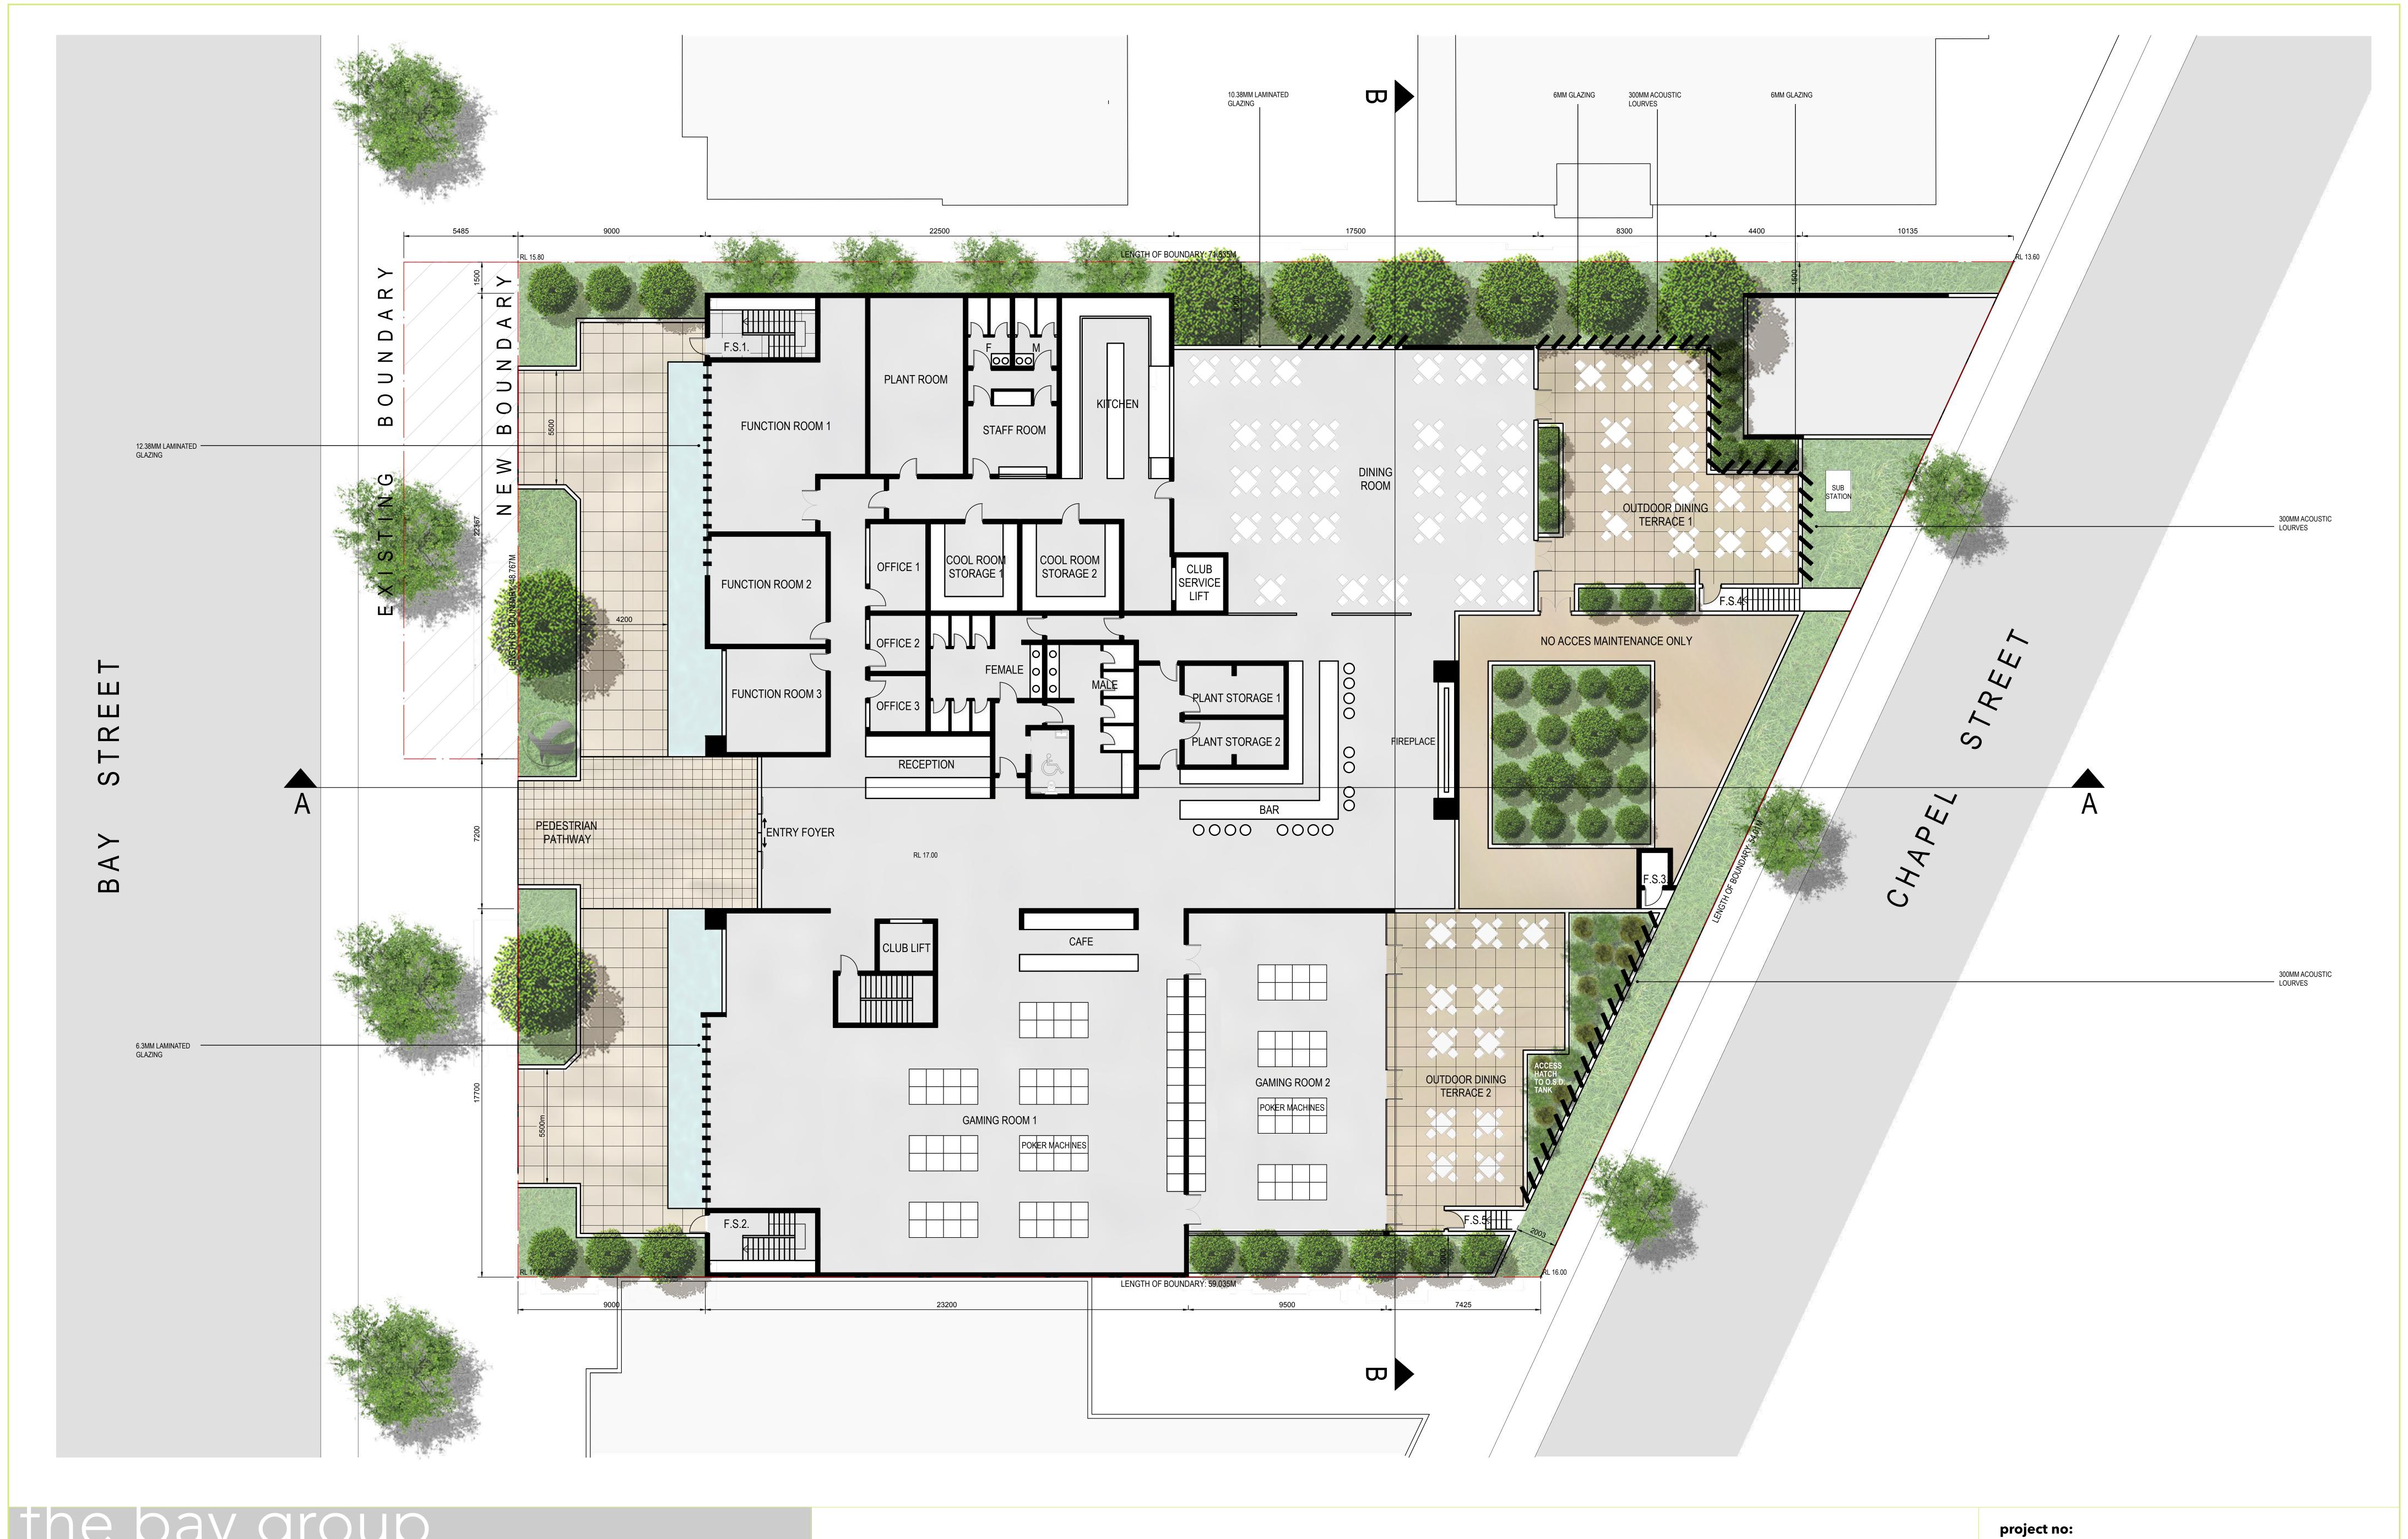

THE BAY GROUP P/L

PROJECT:

ROCKDALE R.S.L. CLUB

41-45 BAY ST & 4 CHAPEL ST, ROCKDALE, NSW 2134

title: drawing no:

scale:

GROUND PLAN DWG03 26TH OF APRIL 2018 1:100@A0

A: 18 TIVOLI AVE, ROSE BAY E: HOTELDESIGN@YAHOO.COM